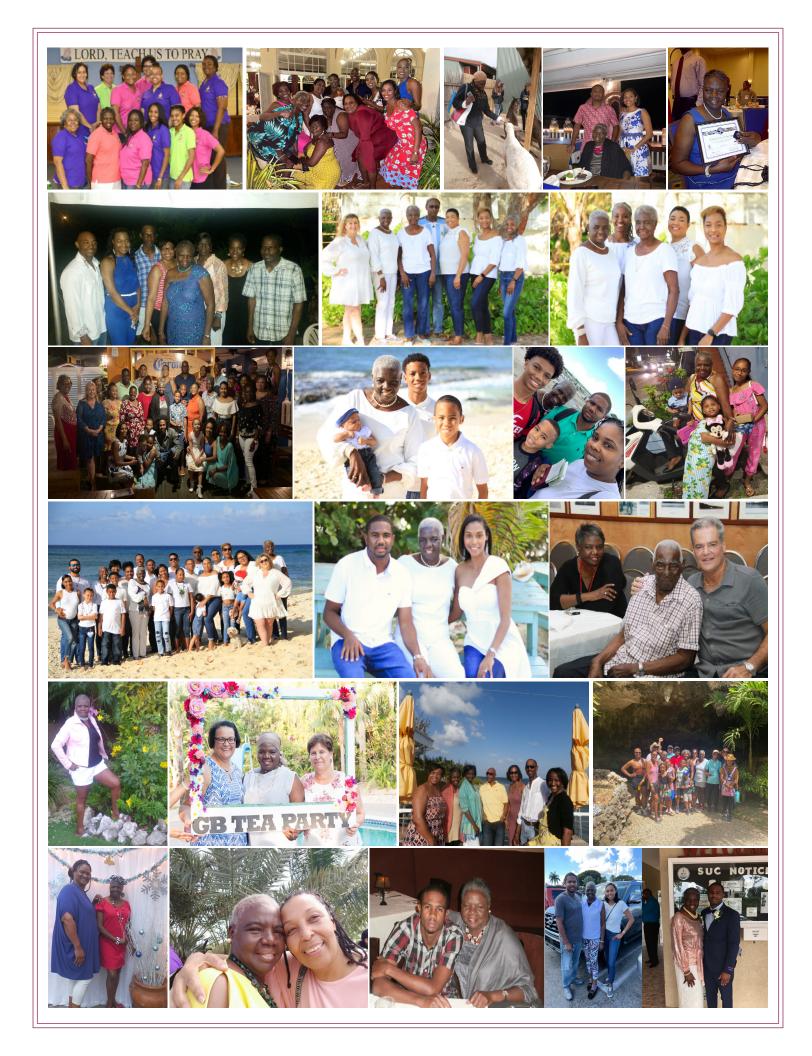

## The Life Story of Merideth, Joan McField

Merideth Joan McField affectionately known as Joe, Mama Jo or JoJo, was born on June 24th, 1961 to Fendley Ebanks (known as Old Joe) and Mavis Morris (nee McField). Joe was a fraternal twin, however her twin died of sickness at the age of 6 years old. She grew up in George Town in her family's big yard on Shedden Road with her mother, siblings and extended family. The family eventually moved to 92 Red Gate Road where she would live for the remainder of her life. She attended Sister Gleda's school, George Town Primary School and completed her education at the Cayman Islands High School at age sixteen. On completion of her education Joe took up employment at Ms. Jane's pre-school until she eventually opened a day care where she took care of many children. She was known to be very strict and instilled discipline in the children she took care of. Eventually she joined the Civil Service as Postal Officer until she retired.

Growing up she attended activities at Elmslie Memorial United Church, including Sunday School, Christian Endeavour and Girls' Brigade. She accepted Jesus as her Lord and Saviour which led to her actively serving in Elmslie. She served as an elder, an usher, taught Sunday School, assisted in Vacation Bible School, served on various committees including Missions, EEATS and the Fellowship Committee and could often be seen in the kitchen preparing delicious meals for various church socials. Her joy was in fellowship and ensuring everyone was well fed. She enjoyed mission trips to Mount Olivet and was a source of encouragement for the young boys. She was active in the community and as part of her service for the EEATS program, she would spend extra time just sitting and talking with the elderly, shut in's and anyone who just wanted a listening ear. If she could assist them in any other way she would. When she saw a need she went about helping to address it in her own quiet way.

As a young adult Joe became an Officer in the Girls' Brigade eventually becoming Captain of the George Town Charge. She loved to travel and represented Cayman as a Girls' Brigade Delegate at many International Girls' Brigade Conferences. She encouraged young girls in Girls' Brigade to train to be an officer and continue to serve. She also made many friendships across the world with other Girls' Brigade Officers. When she became Captain she started to provide hot meals to the girls and they always looked forward to this with girls often asking their teachers "what's for lunch?"

Joe was a fashionista and lived in colour, mixing and matching with fashion jewelry or jewelry she made and colour coordinated with shoes and hand bag. She loved to sew. She would often get up in the morning and sew clothes to wear to work or to church the same day. She was magnetic and had a smile that lit up her face and gave a warmth that attracted people to her. She never passed anyone without acknowledging them with a smile. She loved taking pictures and cherished memories with friends made through celebrations and her love of traveling and shopping. She was a loyal friend and had many special friends, too many to count. She would often care for their children as if they were her own and they could call on her at any time and she would never say no. That was Joe- vibrant, caring and selfless.

Joe was preceded in death by her Father Fendley Ebanks, Step Father Raymond Rex Morris, Sister, Jane McField and Brother Roger Morris.

She will be greatly missed by her mother Mavis, aunt Lillian (Gamo), children Linda and Leon, brothers Dale and Robert, sisters Ellen, Vicki and Carmen, brothers in law Norman and Clifton, sisters in law Jean and Dympna, son in law David, grand children Leon Mayson, Martin, Matthew and Chrisean, special daughter Kaynesha, nieces, nephews, cousins, extended family, special friends who are numerous but know who they are, the Shorter family, her Elmslie family, her Girls Brigade family and host of other friends.