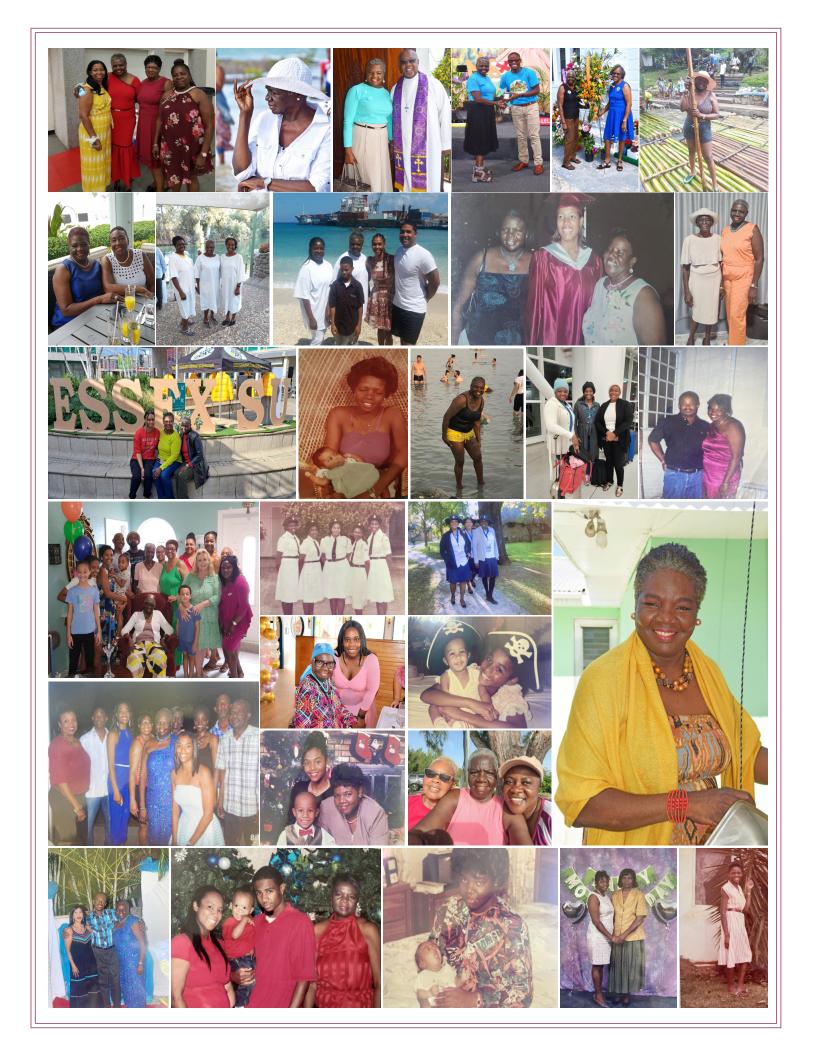

## The Life Story of Merideth, Joan McField

Merideth Joan McField affectionately known as Joe, Mama Jo or JoJo, was born on June 24th, 1961 to Fendley Ebanks (known as Old Joe) and Mavis Morris (nee McField). Joe was a fraternal twin, however her twin died of sickness at the age of 6 years old. She grew up in George Town in her family's big yard on Shedden Road with her mother, siblings and extended family. The family eventually moved to 92 Red Gate Road where she would live for the remainder of her life. She attended Sister Gleda's school, George Town Primary School and completed her education at the Cayman Islands High School at age sixteen. On completion of her education Joe took up employment at Ms. Jane's pre-school until she eventually opened a day care where she took care of many children. She was known to be very strict and instilled discipline in the children she took care of. Eventually she joined the Civil Service as Postal Officer until she retired.

Growing up she attended activities at Elmslie Memorial United Church, including Sunday School, Christian Endeavour and Girls' Brigade. She accepted Jesus as her Lord and Saviour which led to her actively serving in Elmslie. She served as an elder, an usher, taught Sunday School, assisted in Vacation Bible School, served on various committees including Missions, EEATS and the Fellowship Committee and could often be seen in the kitchen preparing delicious meals for various church socials. Her joy was in fellowship and ensuring everyone was well fed. She enjoyed mission trips to Mount Olivet and was a source of encouragement for the young boys. She was active in the community and as part of her service for the EEATS program, she would spend extra time just sitting and talking with the elderly, shut in's and anyone who just wanted a listening ear. If she could assist them in any other way she would. When she saw a need she went about helping to address it in her own quiet way.

As a young adult Joe became an Officer in the Girls' Brigade eventually becoming Captain of the George Town Charge. She loved to travel and represented Cayman as a Girls' Brigade Delegate at many International Girls' Brigade Conferences. She encouraged young girls in Girls' Brigade to train to be an officer and continue to serve. She also made many friendships across the world with other Girls' Brigade Officers. When she became Captain she started to provide hot meals to the girls and they always looked forward to this with girls often asking their teachers "what's for lunch?"

Joe was a fashionista and lived in colour, mixing and matching with fashion jewelry or jewelry she made and colour coordinated with shoes and hand bag. She loved to sew. She would often get up in the morning and sew clothes to wear to work or to church the same day. She was magnetic and had a smile that lit up her face and gave a warmth that attracted people to her. She never passed anyone without acknowledging them with a smile. She loved taking pictures and cherished memories with friends made through celebrations and her love of traveling and shopping. She was a loyal friend and had many special friends, too many to count. She would often care for their children as if they were her own and they could call on her at any time and she would never say no. That was Joe- vibrant, caring and selfless.

Joe was preceded in death by her Father Fendley Ebanks, Step Father Raymond Rex Morris, Sister, Jane McField and Brother Roger Morris.

She will be greatly missed by her mother Mavis, aunt Lillian (Gamo), children Linda and Leon, brothers Dale and Robert, sisters Ellen, Vicki and Carmen, brothers in law Norman and Clifton, sisters in law Jean and Dympna, son in law David, grand children Leon Mayson, Martin, Matthew and Chrisean, special daughter Kaynesha, nieces, nephews, cousins, extended family, special friends who are numerous but know who they are, the Shorter family, her Elmslie family, her Girls Brigade family and host of other friends.