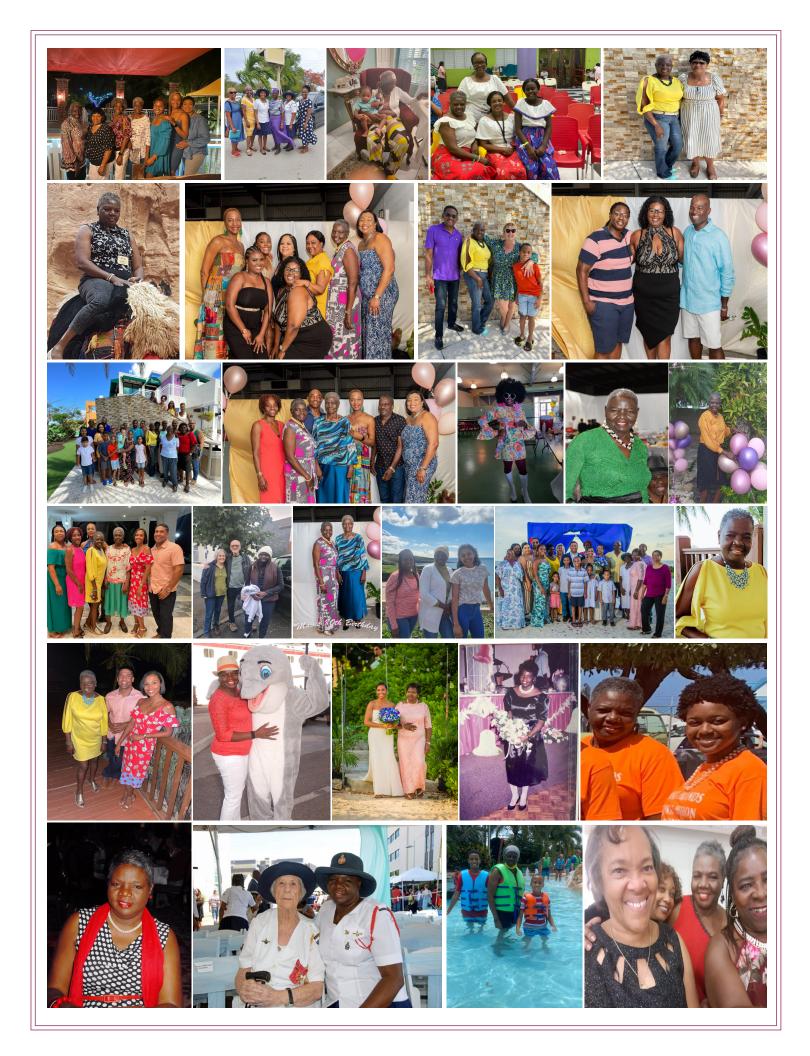

## The Life Story of Merideth, Joan McField

Merideth Joan McField affectionately known as Joe, Mama Jo or JoJo, was born on June 24th, 1961 to Fendley Ebanks (known as Old Joe) and Mavis Morris (nee McField). Joe was a fraternal twin, however her twin died of sickness at the age of 6 years old. She grew up in George Town in her family's big yard on Shedden Road with her mother, siblings and extended family. The family eventually moved to 92 Red Gate Road where she would live for the remainder of her life. She attended Sister Gleda's school, George Town Primary School and completed her education at the Cayman Islands High School at age sixteen. On completion of her education Joe took up employment at Ms. Jane's pre-school until she eventually opened a day care where she took care of many children. She was known to be very strict and instilled discipline in the children she took care of. Eventually she joined the Civil Service as Postal Officer until she retired.

Growing up she attended activities at Elmslie Memorial United Church, including Sunday School, Christian Endeavour and Girls' Brigade. She accepted Jesus as her Lord and Saviour which led to her actively serving in Elmslie. She served as an elder, an usher, taught Sunday School, assisted in Vacation Bible School, served on various committees including Missions, EEATS and the Fellowship Committee and could often be seen in the kitchen preparing delicious meals for various church socials. Her joy was in fellowship and ensuring everyone was well fed. She enjoyed mission trips to Mount Olivet and was a source of encouragement for the young boys. She was active in the community and as part of her service for the EEATS program, she would spend extra time just sitting and talking with the elderly, shut in's and anyone who just wanted a listening ear. If she could assist them in any other way she would. When she saw a need she went about helping to address it in her own quiet way.

As a young adult Joe became an Officer in the Girls' Brigade eventually becoming Captain of the George Town Charge. She loved to travel and represented Cayman as a Girls' Brigade Delegate at many International Girls' Brigade Conferences. She encouraged young girls in Girls' Brigade to train to be an officer and continue to serve. She also made many friendships across the world with other Girls' Brigade Officers. When she became Captain she started to provide hot meals to the girls and they always looked forward to this with girls often asking their teachers "what's for lunch?"

Joe was a fashionista and lived in colour, mixing and matching with fashion jewelry or jewelry she made and colour coordinated with shoes and hand bag. She loved to sew. She would often get up in the morning and sew clothes to wear to work or to church the same day. She was magnetic and had a smile that lit up her face and gave a warmth that attracted people to her. She never passed anyone without acknowledging them with a smile. She loved taking pictures and cherished memories with friends made through celebrations and her love of traveling and shopping. She was a loyal friend and had many special friends, too many to count. She would often care for their children as if they were her own and they could call on her at any time and she would never say no. That was Joe- vibrant, caring and selfless.

Joe was preceded in death by her Father Fendley Ebanks, Step Father Raymond Rex Morris, Sister, Jane McField and Brother Roger Morris.

She will be greatly missed by her mother Mavis, aunt Lillian (Gamo), children Linda and Leon, brothers Dale and Robert, sisters Ellen, Vicki and Carmen, brothers in law Norman and Clifton, sisters in law Jean and Dympna, son in law David, grand children Leon Mayson, Martin, Matthew and Chrisean, special daughter Kaynesha, nieces, nephews, cousins, extended family, special friends who are numerous but know who they are, the Shorter family, her Elmslie family, her Girls Brigade family and host of other friends.